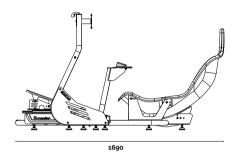

### INSTALLATION AND ASSEMBLY

The Evolve cockpit must be installed and assembled by an individual over 16 years old according to the safety and technical instructions provided hereto.

N° 10 4027 00