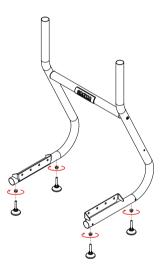

scription                             |
| 01                    | FRONT STRUCTURE                         |
| 02                    | REAR STRUCTURE                          |
| 03                    | STEERING WHEEL SUPPORT                  |
| 04                    | MONITOR STAND                           |
| 05                    | PEDAL PLATE                             |
| 06                    | GP SEAT                                 |
| 07                    | LEVELING FEET                           |
| 08                    | NUTS                                    |
| 09                    | SCREWS                                  |
| 10                    | TS-XW RACER ADAPTER (optional mounting) |

### **ASSEMBLY INSTRUCTIONS**















## **ASSEMBLY INSTRUCTIONS**