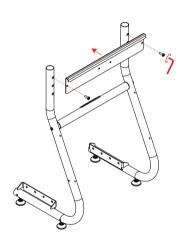

|
| 01                    | FRONT STRUCTURE                         |
| 02                    | REAR STRUCTURE                          |
| 03                    | STEERING WHEEL SUPPORT                  |
| 04                    | MONITOR STAND                           |
| 05                    | PEDAL PLATE                             |
| 06                    | GP SEAT                                 |
| 07                    | LEVELING FEET                           |
| 08                    | NUTS                                    |
| 09                    | SCREWS                                  |
| 10                    | TS-XW RACER ADAPTER (optional mounting) |

### **ASSEMBLY INSTRUCTIONS**















## **ASSEMBLY INSTRUCTIONS**