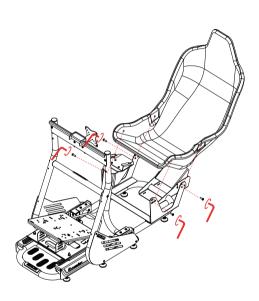

|
| 01                    | FRONT STRUCTURE                         |
| 02                    | REAR STRUCTURE                          |
| 03                    | STEERING WHEEL SUPPORT                  |
| 04                    | MONITOR STAND                           |
| 05                    | PEDAL PLATE                             |
| 06                    | GP SEAT                                 |
| 07                    | LEVELING FEET                           |
| 08                    | NUTS                                    |
| 09                    | SCREWS                                  |
| 10                    | TS-XW RACER ADAPTER (optional mounting) |

### **ASSEMBLY INSTRUCTIONS**















## **ASSEMBLY INSTRUCTIONS**