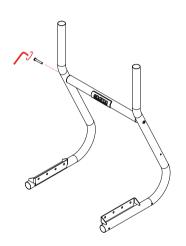

Description                             |
| 01                    | FRONT STRUCTURE                         |
| 02                    | REAR STRUCTURE                          |
| 03                    | STEERING WHEEL SUPPORT                  |
| 04                    | MONITOR STAND                           |
| 05                    | PEDAL PLATE                             |
| 06                    | GP SEAT                                 |
| 07                    | LEVELING FEET                           |
| 08                    | NUTS                                    |
| 09                    | SCREWS                                  |
| 10                    | TS-XW RACER ADAPTER (optional mounting) |

### **ASSEMBLY INSTRUCTIONS**















## **ASSEMBLY INSTRUCTIONS**