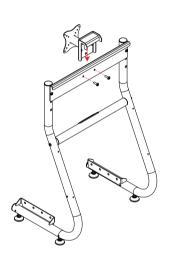

|
| 01                    | FRONT STRUCTURE                         |
| 02                    | REAR STRUCTURE                          |
| 03                    | STEERING WHEEL SUPPORT                  |
| 04                    | MONITOR STAND                           |
| 05                    | PEDAL PLATE                             |
| 06                    | GP SEAT                                 |
| 07                    | LEVELING FEET                           |
| 08                    | NUTS                                    |
| 09                    | SCREWS                                  |
| 10                    | TS-XW RACER ADAPTER (optional mounting) |

### **ASSEMBLY INSTRUCTIONS**















## **ASSEMBLY INSTRUCTIONS**