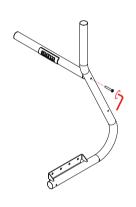

| Description                             |
| 01                    | FRONT STRUCTURE                         |
| 02                    | REAR STRUCTURE                          |
| 03                    | STEERING WHEEL SUPPORT                  |
| 04                    | MONITOR STAND                           |
| 05                    | PEDAL PLATE                             |
| 06                    | GP SEAT                                 |
| 07                    | LEVELING FEET                           |
| 08                    | NUTS                                    |
| 09                    | SCREWS                                  |
| 10                    | TS-XW RACER ADAPTER (optional mounting) |

### **ASSEMBLY INSTRUCTIONS**















## **ASSEMBLY INSTRUCTIONS**