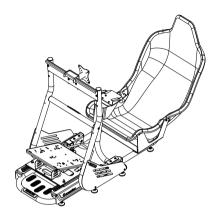

|
| 01                    | FRONT STRUCTURE                         |
| 02                    | REAR STRUCTURE                          |
| 03                    | STEERING WHEEL SUPPORT                  |
| 04                    | MONITOR STAND                           |
| 05                    | PEDAL PLATE                             |
| 06                    | GP SEAT                                 |
| 07                    | LEVELING FEET                           |
| 08                    | NUTS                                    |
| 09                    | SCREWS                                  |
| 10                    | TS-XW RACER ADAPTER (optional mounting) |

### **ASSEMBLY INSTRUCTIONS**















## **ASSEMBLY INSTRUCTIONS**