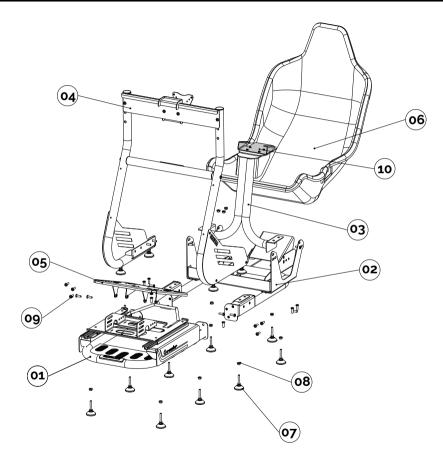

# **COMPONENTS**

| COCKPIT EVOLVE SERIES |                                         |
|-----------------------|-----------------------------------------|
| Pos.                  | Description                             |
| 01                    | FRONT STRUCTURE                         |
| 02                    | REAR STRUCTURE                          |
| 03                    | STEERING WHEEL SUPPORT                  |
| 04                    | MONITOR STAND                           |
| 05                    | PEDAL PLATE                             |
| 06                    | GP SEAT                                 |
| 07                    | LEVELING FEET                           |
| 08                    | NUTS                                    |
| 09                    | SCREWS                                  |
| 10                    | TS-XW RACER ADAPTER (optional mounting) |