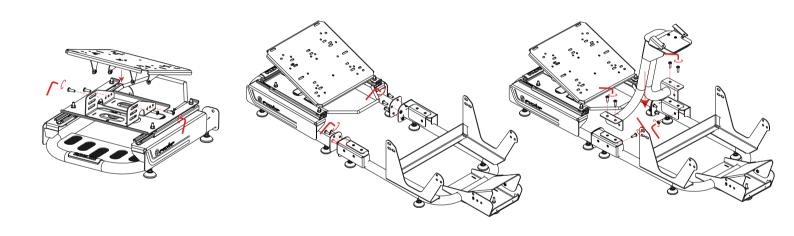

------------|
| Pos.                  | Description                             |
| 01                    | FRONT STRUCTURE                         |
| 02                    | REAR STRUCTURE                          |
| 03                    | STEERING WHEEL SUPPORT                  |
| 04                    | MONITOR STAND                           |
| 05                    | PEDAL PLATE                             |
| 06                    | GP SEAT                                 |
| 07                    | LEVELING FEET                           |
| 08                    | NUTS                                    |
| 09                    | SCREWS                                  |
| 10                    | TS-XW RACER ADAPTER (optional mounting) |

### **ASSEMBLY INSTRUCTIONS**















## **ASSEMBLY INSTRUCTIONS**