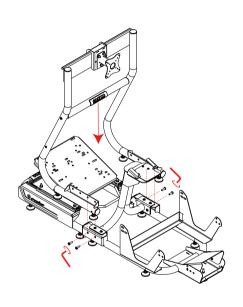

|
| 01                    | FRONT STRUCTURE                         |
| 02                    | REAR STRUCTURE                          |
| 03                    | STEERING WHEEL SUPPORT                  |
| 04                    | MONITOR STAND                           |
| 05                    | PEDAL PLATE                             |
| 06                    | GP SEAT                                 |
| 07                    | LEVELING FEET                           |
| 08                    | NUTS                                    |
| 09                    | SCREWS                                  |
| 10                    | TS-XW RACER ADAPTER (optional mounting) |

### **ASSEMBLY INSTRUCTIONS**















## **ASSEMBLY INSTRUCTIONS**