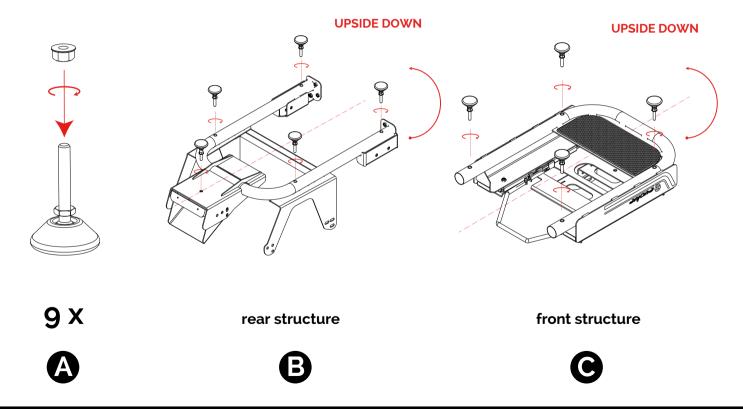

------------------|
| Pos.                  | Description                             |
| 01                    | FRONT STRUCTURE                         |
| 02                    | REAR STRUCTURE                          |
| 03                    | STEERING WHEEL SUPPORT                  |
| 04                    | MONITOR STAND                           |
| 05                    | PEDAL PLATE                             |
| 06                    | GP SEAT                                 |
| 07                    | LEVELING FEET                           |
| 08                    | NUTS                                    |
| 09                    | SCREWS                                  |
| 10                    | TS-XW RACER ADAPTER (optional mounting) |

### **ASSEMBLY INSTRUCTIONS**















## **ASSEMBLY INSTRUCTIONS**