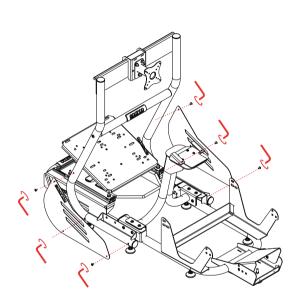

### **ASSEMBLY INSTRUCTIONS**

# **COMPONENTS**

| COCKPIT EVOLVE SERIES |                                         |
|-----------------------|-----------------------------------------|
| Pos.                  | Description                             |
| 01                    | FRONT STRUCTURE                         |
| 02                    | REAR STRUCTURE                          |
| 03                    | STEERING WHEEL SUPPORT                  |
| 04                    | MONITOR STAND                           |
| 05                    | PEDAL PLATE                             |
| 06                    | GP SEAT                                 |
| 07                    | LEVELING FEET                           |
| 08                    | NUTS                                    |
| 09                    | SCREWS                                  |
| 10                    | TS-XW RACER ADAPTER (optional mounting) |