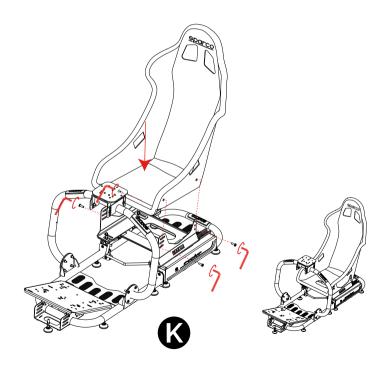

PONENTS**

| COCKPIT EVOLVE SERIES |                      |  |
|-----------------------|----------------------|--|
| Pos.                  | Description          |  |
| 01                    | FRONT STRUCTURE      |  |
| 02                    | REAR STRUCTURE       |  |
| 03                    | STEERING WHEEL ARCH  |  |
| 04                    | STEERING WHEEL PLATE |  |
| 05                    | PEDAL PLATE          |  |
| 06                    | KIT PRO BRACKETS *   |  |
| 07                    | 9 x LEVELING FEET    |  |
| 08                    | 17 X NUTS            |  |
| 09                    | 30 x SCREWS          |  |





### PEDAL PLATE MOUNTING







# **ASSEMBLY INSTRUCTIONS: RHS/LHS optional**



evolve cockpit series





•







## **ASSEMBLY INSTRUCTIONS:** SEATS