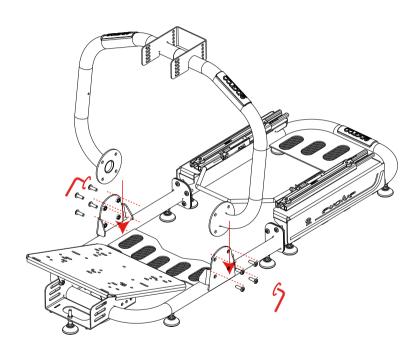

ed hereto.

N° 10 4023 01

## **FRAME**







# **COMPONENTS**

| COCKPIT EVOLVE SERIES |                      |  |
|-----------------------|----------------------|--|
| Pos.                  | Description          |  |
| 01                    | FRONT STRUCTURE      |  |
| 02                    | REAR STRUCTURE       |  |
| 03                    | STEERING WHEEL ARCH  |  |
| 04                    | STEERING WHEEL PLATE |  |
| 05                    | PEDAL PLATE          |  |
| 06                    | KIT PRO BRACKETS *   |  |
| 07                    | 9 x LEVELING FEET    |  |
| 08                    | 17 X NUTS            |  |
| 09                    | 30 x SCREWS          |  |





### PEDAL PLATE MOUNTING







# **ASSEMBLY INSTRUCTIONS: RHS/LHS optional**



evolve cockpit series





•







## **ASSEMBLY INSTRUCTIONS:** SEATS