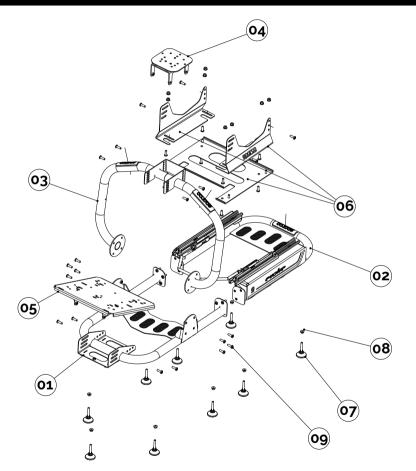

# **COMPONENTS**

| COCKPIT EVOLVE SERIES |                      |  |
|-----------------------|----------------------|--|
| Pos.                  | Description          |  |
| 01                    | FRONT STRUCTURE      |  |
| 02                    | REAR STRUCTURE       |  |
| 03                    | STEERING WHEEL ARCH  |  |
| 04                    | STEERING WHEEL PLATE |  |
| 05                    | PEDAL PLATE          |  |
| 06                    | KIT PRO BRACKETS *   |  |
| 07                    | 9 x LEVELING FEET    |  |
| 08                    | 17 X NUTS            |  |
| 09                    | 30 x SCREWS          |  |