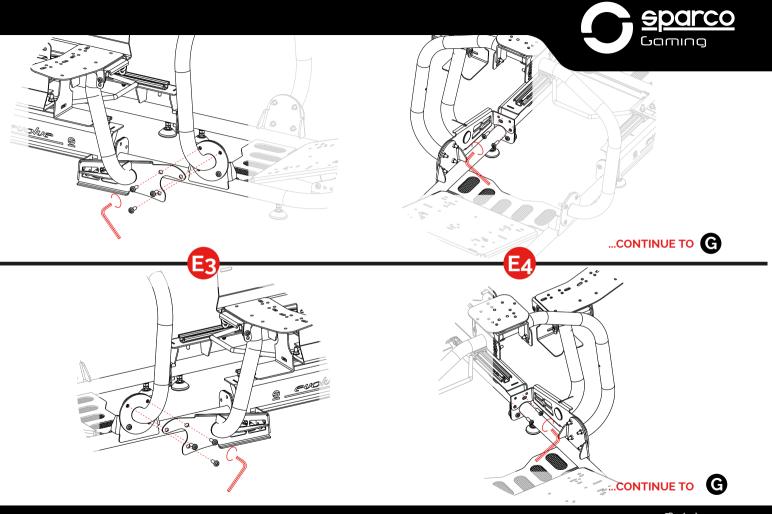

ided hereto.

N° 10 4023 01

## **FRAME**







# **COMPONENTS**

| COCKPIT EVOLVE SERIES |                      |  |
|-----------------------|----------------------|--|
| Pos.                  | Description          |  |
| 01                    | FRONT STRUCTURE      |  |
| 02                    | REAR STRUCTURE       |  |
| 03                    | STEERING WHEEL ARCH  |  |
| 04                    | STEERING WHEEL PLATE |  |
| 05                    | PEDAL PLATE          |  |
| 06                    | KIT PRO BRACKETS *   |  |
| 07                    | 9 x LEVELING FEET    |  |
| 08                    | 17 X NUTS            |  |
| 09                    | 30 x SCREWS          |  |





### PEDAL PLATE MOUNTING







# **ASSEMBLY INSTRUCTIONS: RHS/LHS optional**



evolve cockpit series





•







## **ASSEMBLY INSTRUCTIONS:** SEATS