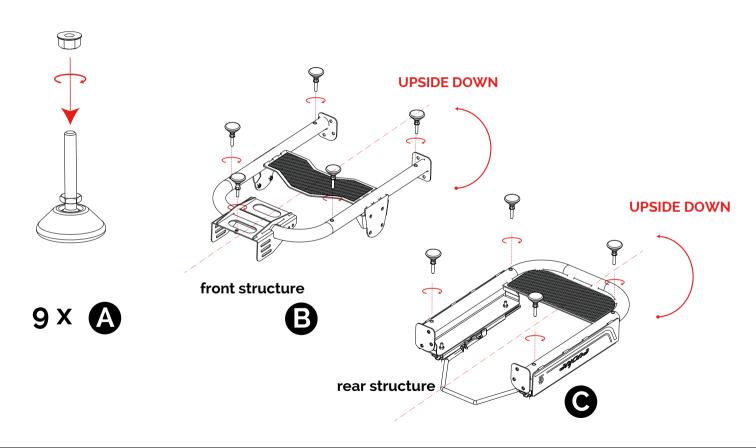

led and assembled by an individual over 16 years old according to the safety and technical instructions provided hereto.

N° 10 4023 01

## **FRAME**







# **COMPONENTS**

| COCKPIT EVOLVE SERIES |                      |  |
|-----------------------|----------------------|--|
| Pos.                  | Description          |  |
| 01                    | FRONT STRUCTURE      |  |
| 02                    | REAR STRUCTURE       |  |
| 03                    | STEERING WHEEL ARCH  |  |
| 04                    | STEERING WHEEL PLATE |  |
| 05                    | PEDAL PLATE          |  |
| 06                    | KIT PRO BRACKETS *   |  |
| 07                    | 9 x LEVELING FEET    |  |
| 08                    | 17 X NUTS            |  |
| 09                    | 30 x SCREWS          |  |





### PEDAL PLATE MOUNTING







# **ASSEMBLY INSTRUCTIONS: RHS/LHS optional**



evolve cockpit series





•







## **ASSEMBLY INSTRUCTIONS:** SEATS