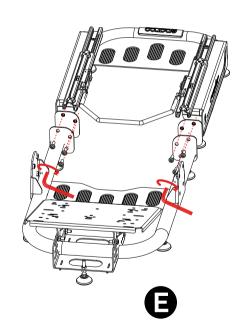

over 16 years old according to the safety and technical instructions provided hereto.

N° 10 4023 01

## **FRAME**







# **COMPONENTS**

| COCKPIT EVOLVE SERIES |                      |  |
|-----------------------|----------------------|--|
| Pos.                  | Description          |  |
| 01                    | FRONT STRUCTURE      |  |
| 02                    | REAR STRUCTURE       |  |
| 03                    | STEERING WHEEL ARCH  |  |
| 04                    | STEERING WHEEL PLATE |  |
| 05                    | PEDAL PLATE          |  |
| 06                    | KIT PRO BRACKETS *   |  |
| 07                    | 9 x LEVELING FEET    |  |
| 08                    | 17 X NUTS            |  |
| 09                    | 30 x SCREWS          |  |





### PEDAL PLATE MOUNTING







# **ASSEMBLY INSTRUCTIONS: RHS/LHS optional**



evolve cockpit series





•







## **ASSEMBLY INSTRUCTIONS:** SEATS