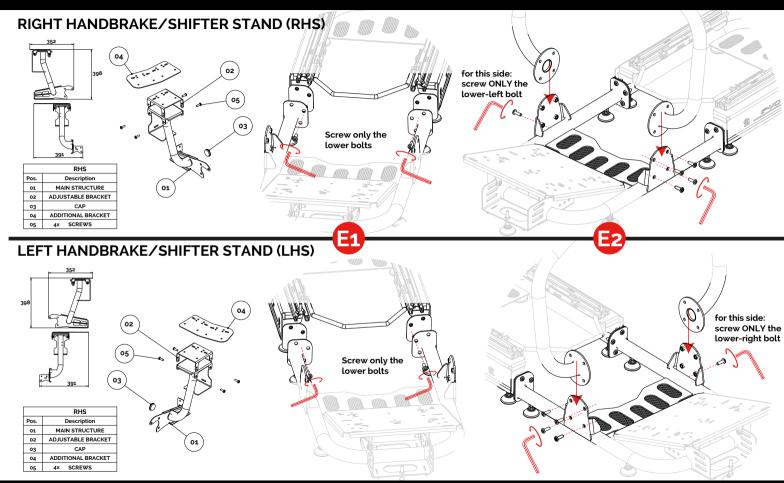

chnical instructions provided hereto.

N° 10 4023 01

## **FRAME**







# **COMPONENTS**

| COCKPIT EVOLVE SERIES |                      |  |
|-----------------------|----------------------|--|
| Pos.                  | Description          |  |
| 01                    | FRONT STRUCTURE      |  |
| 02                    | REAR STRUCTURE       |  |
| 03                    | STEERING WHEEL ARCH  |  |
| 04                    | STEERING WHEEL PLATE |  |
| 05                    | PEDAL PLATE          |  |
| 06                    | KIT PRO BRACKETS *   |  |
| 07                    | 9 x LEVELING FEET    |  |
| 08                    | 17 X NUTS            |  |
| 09                    | 30 x SCREWS          |  |





### PEDAL PLATE MOUNTING







# **ASSEMBLY INSTRUCTIONS: RHS/LHS optional**



evolve cockpit series





•







## **ASSEMBLY INSTRUCTIONS:** SEATS