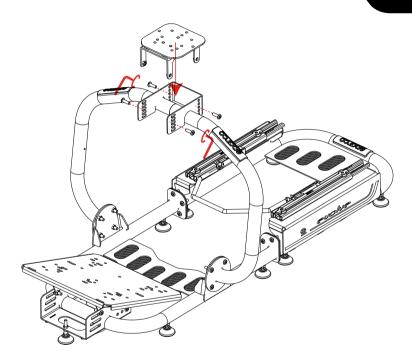

to.

N° 10 4023 01

## **FRAME**







# **COMPONENTS**

| COCKPIT EVOLVE SERIES |                      |  |
|-----------------------|----------------------|--|
| Pos.                  | Description          |  |
| 01                    | FRONT STRUCTURE      |  |
| 02                    | REAR STRUCTURE       |  |
| 03                    | STEERING WHEEL ARCH  |  |
| 04                    | STEERING WHEEL PLATE |  |
| 05                    | PEDAL PLATE          |  |
| 06                    | KIT PRO BRACKETS *   |  |
| 07                    | 9 x LEVELING FEET    |  |
| 08                    | 17 X NUTS            |  |
| 09                    | 30 x SCREWS          |  |





### PEDAL PLATE MOUNTING







# **ASSEMBLY INSTRUCTIONS: RHS/LHS optional**



evolve cockpit series





•







## **ASSEMBLY INSTRUCTIONS:** SEATS