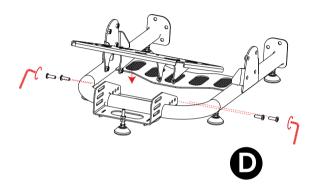

dual over 16 years old according to the safety and technical instructions provided hereto.

N° 10 4023 01

## **FRAME**







# **COMPONENTS**

| COCKPIT EVOLVE SERIES |                      |  |
|-----------------------|----------------------|--|
| Pos.                  | Description          |  |
| 01                    | FRONT STRUCTURE      |  |
| 02                    | REAR STRUCTURE       |  |
| 03                    | STEERING WHEEL ARCH  |  |
| 04                    | STEERING WHEEL PLATE |  |
| 05                    | PEDAL PLATE          |  |
| 06                    | KIT PRO BRACKETS *   |  |
| 07                    | 9 x LEVELING FEET    |  |
| 08                    | 17 X NUTS            |  |
| 09                    | 30 x SCREWS          |  |





### PEDAL PLATE MOUNTING







# **ASSEMBLY INSTRUCTIONS: RHS/LHS optional**



evolve cockpit series





•







## **ASSEMBLY INSTRUCTIONS:** SEATS