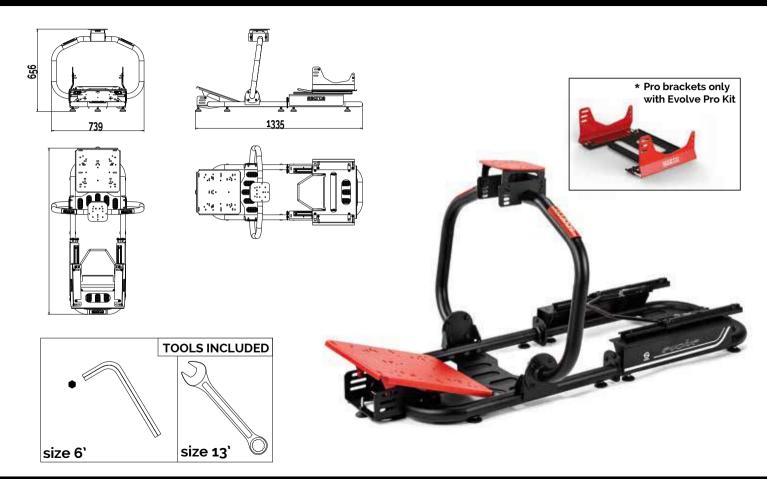

## **FRAME**

# **ASSEMBLY INSTRUCTIONS: RHS/LHS optional**

evolve cockpit series

•