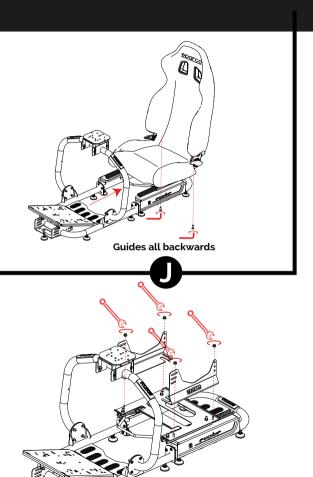

OMPONENTS**

| COCKPIT EVOLVE SERIES |                      |  |
|-----------------------|----------------------|--|
| Pos.                  | Description          |  |
| 01                    | FRONT STRUCTURE      |  |
| 02                    | REAR STRUCTURE       |  |
| 03                    | STEERING WHEEL ARCH  |  |
| 04                    | STEERING WHEEL PLATE |  |
| 05                    | PEDAL PLATE          |  |
| 06                    | KIT PRO BRACKETS *   |  |
| 07                    | 9 x LEVELING FEET    |  |
| 08                    | 17 X NUTS            |  |
| 09                    | 30 x SCREWS          |  |





### PEDAL PLATE MOUNTING







# **ASSEMBLY INSTRUCTIONS: RHS/LHS optional**



evolve cockpit series





•







## **ASSEMBLY INSTRUCTIONS:** SEATS