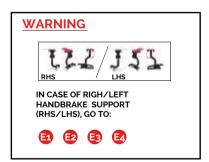

al over 16 years old according to the safety and technical instructions provided hereto.

N° 10 4023 01

## **FRAME**







# **COMPONENTS**

| COCKPIT EVOLVE SERIES |                      |  |
|-----------------------|----------------------|--|
| Pos.                  | Description          |  |
| 01                    | FRONT STRUCTURE      |  |
| 02                    | REAR STRUCTURE       |  |
| 03                    | STEERING WHEEL ARCH  |  |
| 04                    | STEERING WHEEL PLATE |  |
| 05                    | PEDAL PLATE          |  |
| 06                    | KIT PRO BRACKETS *   |  |
| 07                    | 9 x LEVELING FEET    |  |
| 08                    | 17 X NUTS            |  |
| 09                    | 30 x SCREWS          |  |





### PEDAL PLATE MOUNTING







# **ASSEMBLY INSTRUCTIONS: RHS/LHS optional**



evolve cockpit series





•







## **ASSEMBLY INSTRUCTIONS:** SEATS