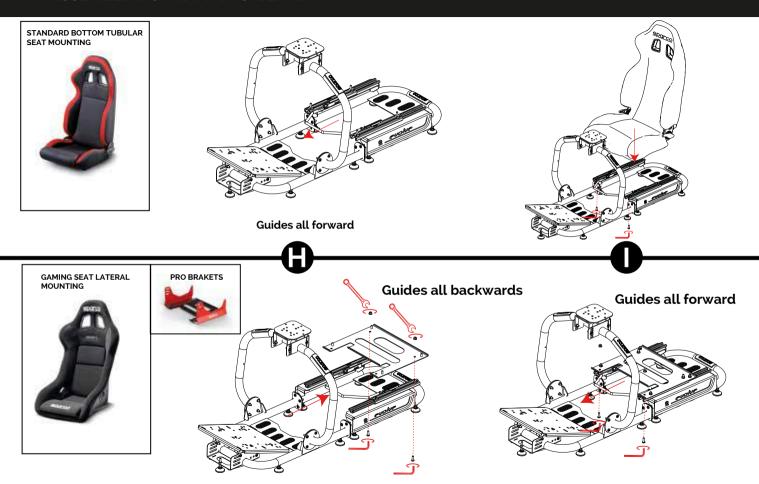

**COMPONENTS**

| COCKPIT EVOLVE SERIES |                      |  |
|-----------------------|----------------------|--|
| Pos.                  | Description          |  |
| 01                    | FRONT STRUCTURE      |  |
| 02                    | REAR STRUCTURE       |  |
| 03                    | STEERING WHEEL ARCH  |  |
| 04                    | STEERING WHEEL PLATE |  |
| 05                    | PEDAL PLATE          |  |
| 06                    | KIT PRO BRACKETS *   |  |
| 07                    | 9 x LEVELING FEET    |  |
| 08                    | 17 X NUTS            |  |
| 09                    | 30 x SCREWS          |  |





### PEDAL PLATE MOUNTING







# **ASSEMBLY INSTRUCTIONS: RHS/LHS optional**



evolve cockpit series





•







## **ASSEMBLY INSTRUCTIONS:** SEATS