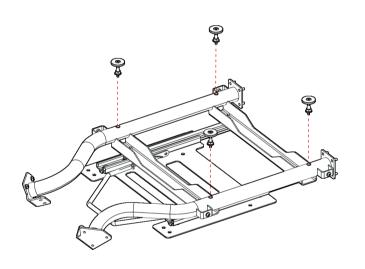

# FRAME & FAIRINGS ASSEMBLY

A

**B** 

EVOLVE KART PRO G03900

# **BRACKETS ASSEMBLY**