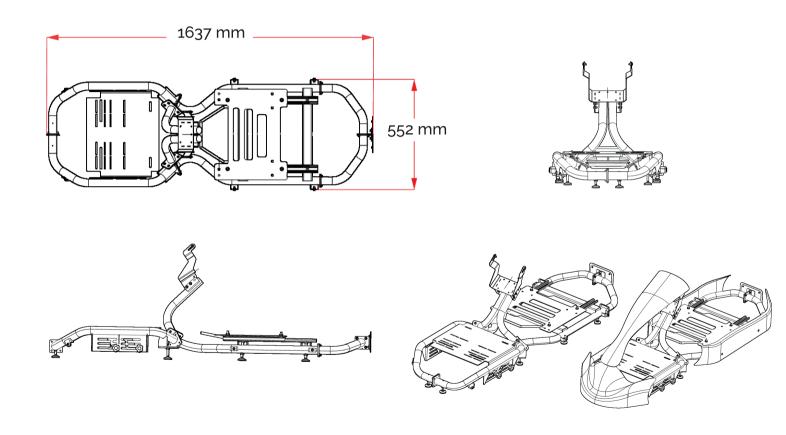

# FRAME & FAIRINGS ASSEMBLY

A

**B** 

EVOLVE KART PRO G03900

#### EVOLVE KART ENDURANCE G03920

#### EVOLVE KART ENDURANCE G03920

EVOLVE KART PRO Go3900

P.1